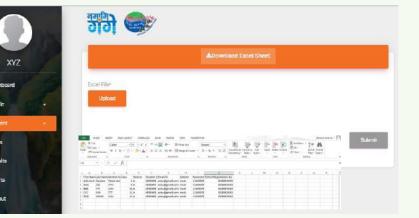

Save the details of your students in the format downloadable from your ptofile

Student List will appear after successful upload of the '.csv' file Within a day Registration ID will be given to all students who can then attempt using 'Individual Login'