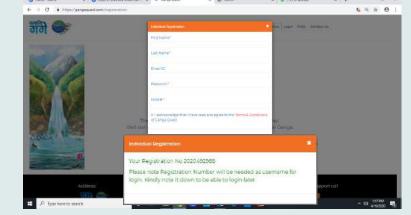

### How to participate in Ganga Quest 2020 – As an Individual

Go to URL: www.gangaquest.com

Register through simple steps After successful registration, you will receive **Registration Number** 

After Login to your account you can attempt Ganga Quest from your Dashboard, after updating profile

### How to participate in Ganga Quest 2020 - As a School

Go to URL: www.gangaquest.com

Register to get **Registration Number** Login with these details

| School Registration               |                                                    |
|-----------------------------------|----------------------------------------------------|
| Email ID *                        |                                                    |
| bhawna01@gmail                    | .com                                               |
| Mobile*                           |                                                    |
| 7042216179                        |                                                    |
| Password *                        |                                                    |
|                                   |                                                    |
| I acknowledge t<br>of Ganga Quest | hat I have read and agree to the Terms & Condition |
| OTP *                             |                                                    |
| 256080                            |                                                    |