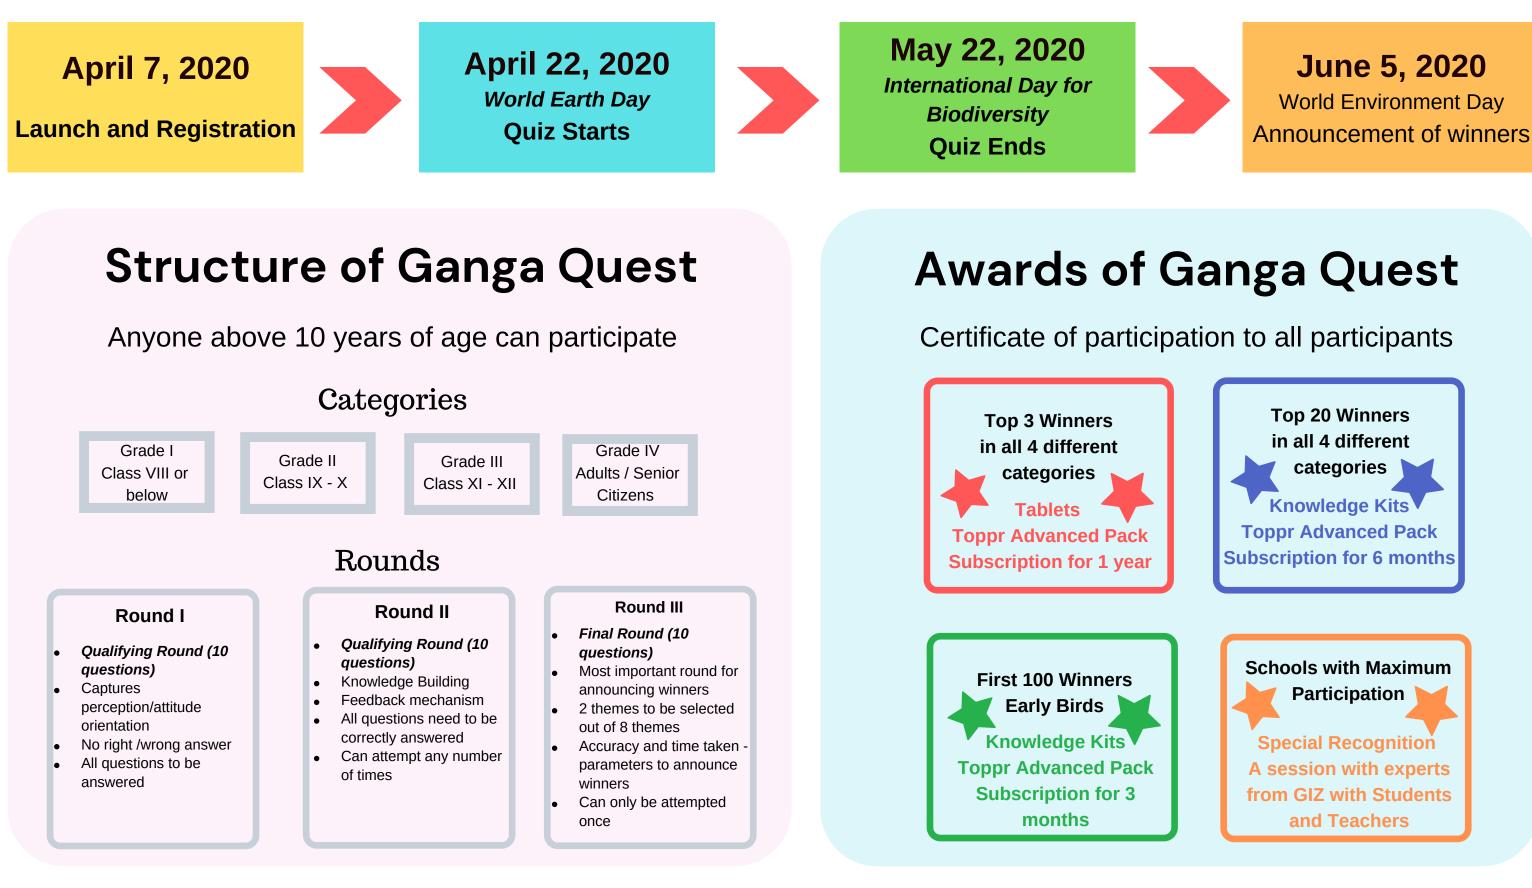

## Ganga Quest 2020

The uniqueness of Ganga Quest is its online format which enables pan-India reach with much less time and resources than otherwise. Looking at the success of first version of Ganga Quest, Ganga Quest 2.0 (www.gangaquest.com) is being launched again in 2020. The format and structure of the quiz is similar to previous year with even more *attractive and userfriendly web interface*. Registrations have started on April 7th and other important dates are given below.

### How to participate in Ganga Quest 2020 – As an Individual

Go to URL: www.gangaquest.com

Register through simple steps After successful registration, you will receive **Registration Number** 

After Login to your account you can attempt Ganga Quest from your Dashboard, after updating profile

### How to participate in Ganga Quest 2020 - As a School

Go to URL: www.gangaquest.com

Register to get **Registration Number** Login with these details

| School Registration               |                                                    |
|-----------------------------------|----------------------------------------------------|
| Email ID *                        |                                                    |
| bhawna01@gmail                    | .com                                               |
| Mobile*                           |                                                    |
| 7042216179                        |                                                    |
| Password *                        |                                                    |
|                                   |                                                    |
| I acknowledge t<br>of Ganga Quest | hat I have read and agree to the Terms & Condition |
| OTP *                             |                                                    |
| 256080                            |                                                    |

Save the details of your students in the format downloadable from your ptofile

Student List will appear after successful upload of the '.csv' file Within a day Registration ID will be given to all students who can then attempt using 'Individual Login'